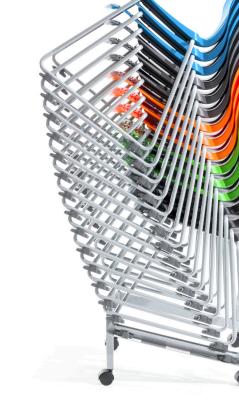

Line them up and link them together with their clever feet. Mix and match five bright colours to add a vibrant touch to any auditorium.

Use the handy transporter trolley to conveniently stack and store them once presentations are over.

## features.

- strong and durable polypropylene seat and back
- strong steel frame, with 120kg weight rating
- stack up to 15 high when using the Connect Chair Transporter Trolley (additional)