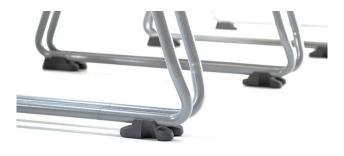

Line them up and link them together with their clever feet. Mix and match five bright colours to add a vibrant touch to any auditorium.

Use the handy transporter trolley to conveniently stack and store them once presentations are over.