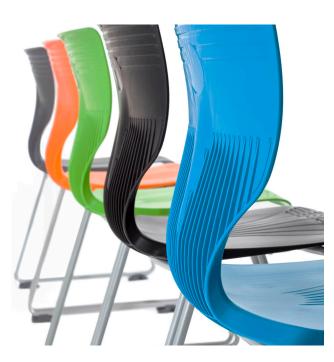

Line them up and link them together with their clever feet. Mix and match five bright colours to add a vibrant touch to any auditorium.

Use the handy transporter trolley to conveniently stack and store them once presentations are over.