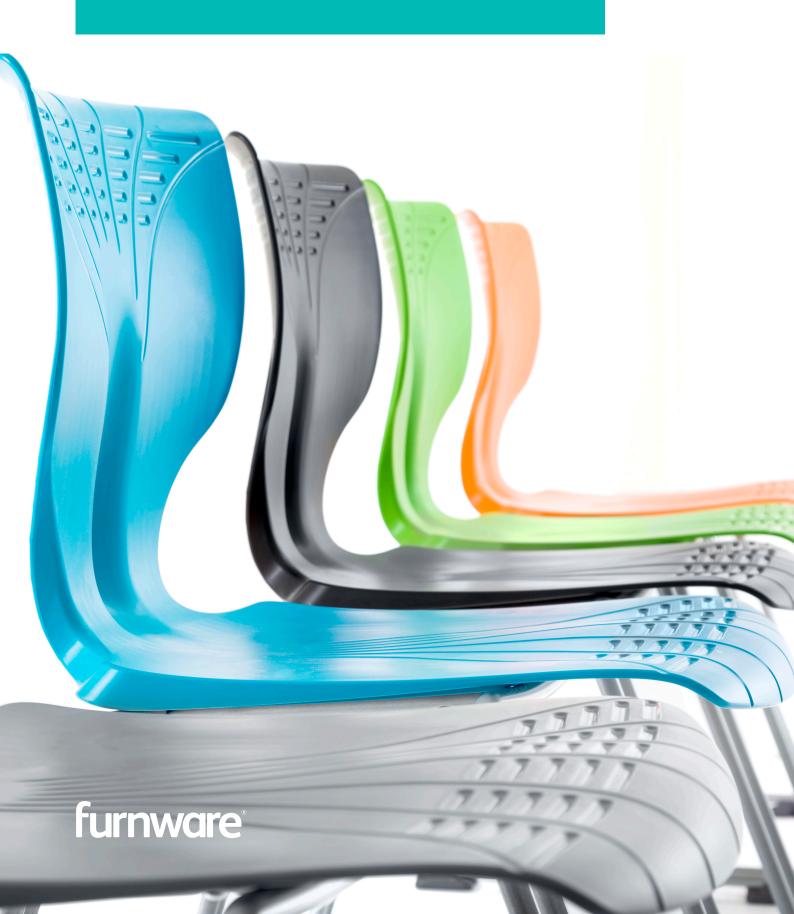

## connect chair

School halls are sorted with this colourful seating option.

## connect chair

With its moulded back and waterfall seat, the Connect Chair transforms school assemblies and prize-givings, offering a world of comfort compared to the hard bench seating of yesteryear.

Line them up and link them together with their clever feet. Mix and match five bright colours to add a vibrant touch to any auditorium.

Use the handy transporter trolley to conveniently stack and store them once presentations are over.