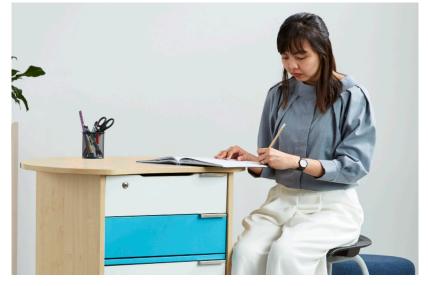

## teachers hub

Designed for, and in collaboration with teachers, this innovative and practical hub meets both your work space and storage requirements.

It may have a small footprint, but this nimble unit has the space to store laptops, files and personal belongings. Move the Teachers Hub around the classroom with you, or roll it out of the way when you need more space. Two work surfaces at different heights give you a choice of standing or sitting. Add a pinboard or whiteboard back for displays or small group teaching.

## features.

- Environmental Choice NZ certified
- mobile on castors (including two braked)
- pop-out work surface at 730mm high
- four drawers, including file drawer and lockable top drawer
- cable access from front of drawer, ideal for charging devices
- round or rectangular top
- standard, whiteboard, or pinboard back panel
- whiteboard top