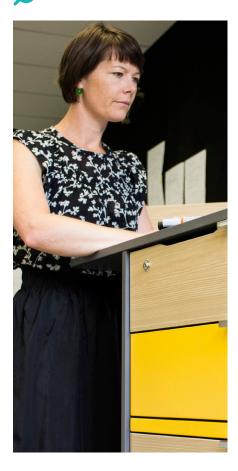

## teachers hub

Designed for, and in collaboration with teachers, this innovative and practical hub meets both your work space and storage requirements.

It may have a small footprint, but this nimble unit has the space to store laptops, files and personal belongings. Move the Teachers Hub around the classroom with you, or roll it out of the way when you need more space. Two work surfaces at different heights give you a choice of standing or sitting. Add a pinboard or whiteboard back for displays or small group teaching.

## features.

- Environmental Choice NZ certified
- mobile on castors (including two braked)
- pop-out work surface at 730mm high
- four drawers, including file drawer and lockable top drawer
- cable access from front of drawer, ideal for charging devices
- round or rectangular top
- standard, whiteboard, or pinboard back panel
- whiteboard top