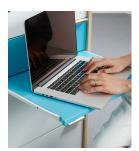

## teachers hub

Designed for, and in collaboration with teachers, this innovative and practical hub meets both your work space and storage requirements.

It may have a small footprint, but this nimble unit has the space to store laptops, files and personal belongings. Move the Teachers Hub around the classroom with you, or roll it out of the way when you need more space. Two work surfaces at different heights give you a choice of standing or sitting. Add a pinboard or whiteboard back for displays or small group teaching.

## features.

- Environmental Choice NZ certified
- mobile on castors (including two braked)
- pop-out work surface at 730mm high
- four drawers, including file drawer and lockable top drawer
- cable access from front of drawer, ideal for charging devices
- round or rectangular top
- standard, whiteboard, or pinboard back panel
- whiteboard top