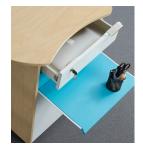

## teachers hub

Designed for, and in collaboration with teachers, this innovative and practical hub meets both your work space and storage requirements.

It may have a small footprint, but this nimble unit has the space to store laptops, files and personal belongings. Move the Teachers Hub around the classroom with you, or roll it out of the way when you need more space. Two work surfaces at different heights give you a choice of standing or sitting. Add a pinboard or whiteboard back for displays or small group teaching.

## features.

- Environmental Choice NZ certified
- mobile on castors (including two braked)
- pop-out work surface at 730mm high
- four drawers, including file drawer and lockable top drawer
- cable access from front of drawer, ideal for charging devices
- round or rectangular top
- standard, whiteboard, or pinboard back panel
- whiteboard top