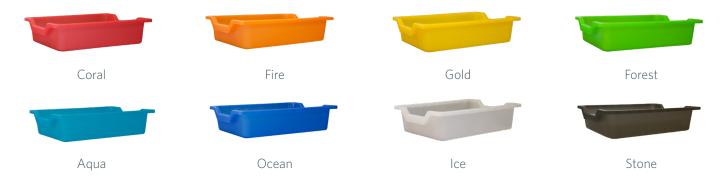

# our colour range



## Panel Range (Low Pressure Laminate - LPL)

LPL is a colour board on a medium density fibreboard (MDF) substrate. LPL is suitable for classroom desks and tables, storage units, workstations and office furniture. This is our core colour range.



## Bodyfurn® Range



## **Furnware Tote Trays**





#### Textiles

Mad about colour? We are too! These textiles add warmth to any space, creating an inviting area where students want to learn. Our luxurious fabrics offer premium performance and our colours have been carefully selected to complement all other materials in the Furnware range. Our holistic and considered approach to colour allows you to effortlessly combine elements from our range to create your very own learning environment colour palette. We can bring your classroom design ideas to life in colours that you'll love with our 3D learning spaces App.

## Vinyl





Zebra (G3)



Elton Grahphite (G2)



Keylargo Zinc (G1)



#### **Connect Chair Range**











Panel Range (Low Pressure Laminate - LPL) - Other Options













Southern Oak

Blue

Seal Grey

Carbon Vano