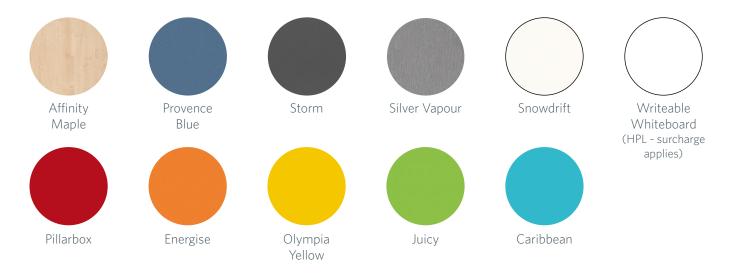

# our colour range

## Panel Range (Low Pressure Laminate - LPL)

LPL is a colour board on a medium density fibreboard (MDF) substrate. LPL is suitable for classroom desks and tables, storage units, workstations and office furniture. This is our core colour range.