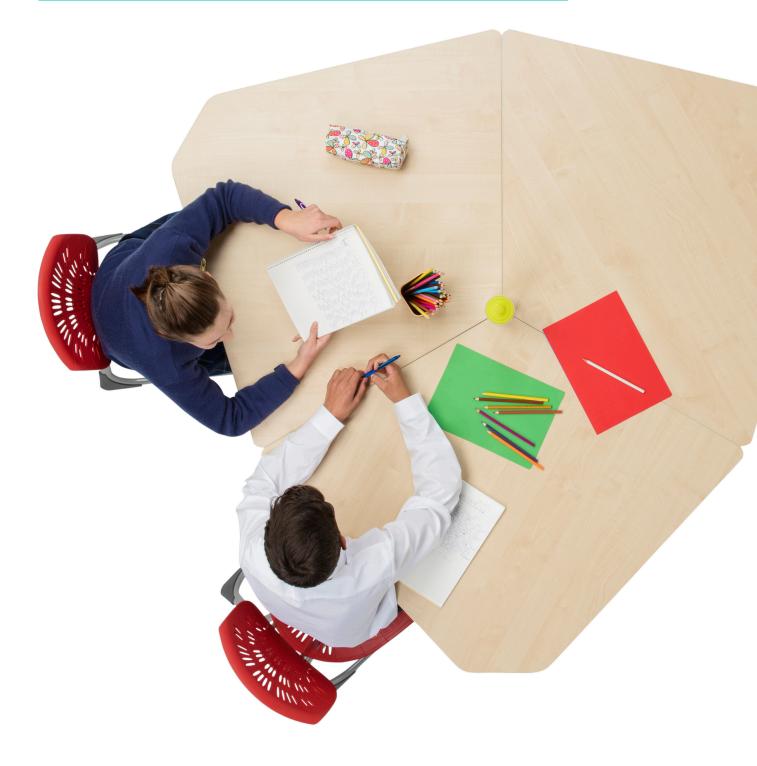

## Transform from collaborative group activities through to smaller group or paired learning easily.

There are so many opportunities with the Connect Table thanks to its clever geometry. Join three or four together for group work or pull apart for front of class teaching. Equally, combine them with our popular Rectangular Tables for larger boardroom settings.

#### features.

- Environmental Choice NZ certified
- configurable with Rectangle Tables 800mm deep
- rounded corners for safety
- surface space for two users per table
- options:
- add castors for manoeuvrability
- height adjustable legs
- whiteboard top