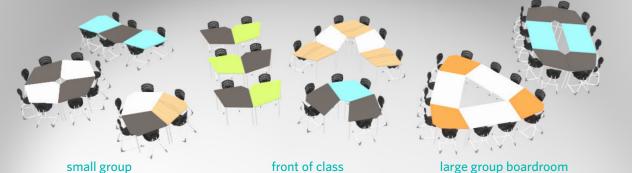

# connect table

Shape the space to inspire learning.





## connect table

## Transform from collaborative group activities through to smaller group or paired learning easily.

There are so many opportunities with the Connect Table thanks to its clever geometry. Join three or four together for group work or pull apart for front of class teaching. Equally, combine them with our popular Rectangular Tables for larger boardroom settings.

#### features.

- Environmental Choice NZ certified
- configurable with Rectangle Tables 800mm deep
- rounded corners for safety
- surface space for two users per table
- options:
- add castors for manoeuvrability
- height adjustable legs
- whiteboard top

Search Connect Table at furnware.com





### configuration examples.





ge group boardroom