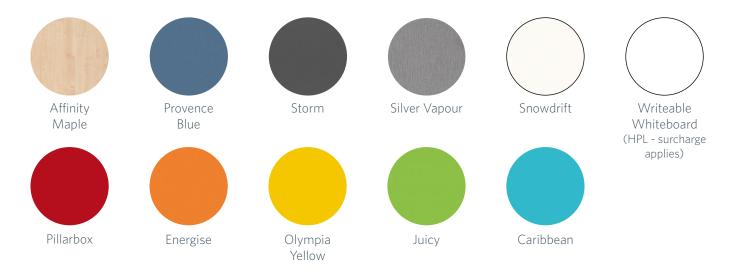

# our colour range

## Panel Range (Low Pressure Laminate - LPL)

LPL is a colour board on a medium density fibreboard (MDF) substrate. LPL is suitable for classroom desks and tables, storage units, workstations and office furniture. This is our core colour range.