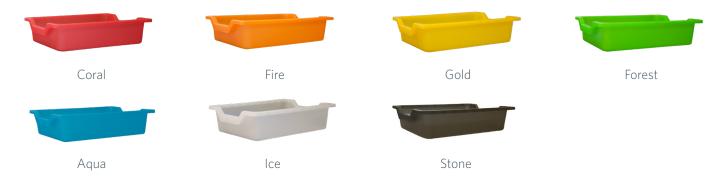

# our colour range



## Panel Range (Low Pressure Laminate - LPL)

LPL is a colour board on a medium density fibreboard (MDF) substrate. LPL is suitable for classroom desks and tables, storage units, workstations and office furniture. This is our core colour range.



## Bodyfurn® Range



# **Furnware Tote Trays**





#### Textiles

Mad about colour? We are too! These textiles add warmth to any space, creating an inviting area where students want to learn. Our luxurious fabrics offer premium performance and our colours have been carefully selected to complement all other materials in the Furnware range. Our holistic and considered approach to colour allows you to effortlessly combine elements from our range to create your very own learning environment colour palette. We can bring your classroom design ideas to life in colours that you'll love with our 3D learning spaces App.

## Vinyl

Keylargo

Ebony (G1)

Augustus

Armour (G4)

Elton

Graphite (G2)



Augustus

Zinc (G4)

Keylargo

Zinc (G1)



## **Connect Chair Range**











Panel Range (Low Pressure Laminate - LPL) - Other Options